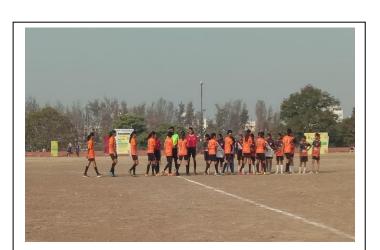

Dr.Suresh Kumar T. sir,honourable principal of Shree Siddheshwar college of physiotherapy attended the inauguration programme along with students. Role of physiotherapy is very important especially while players are playing on ground.For medical facilities students from Shree Siddheshwar college of physiotherapy were invited for basic assessment and treatment for the players. Matches were conducted in morning (7-10am ) and evening (3-6pm) slots.

Physiotherapists assessed and treated on field injuries. It was beneficial for on field exposure regarding acute conditions for third year students of Shree Siddheshwar college.