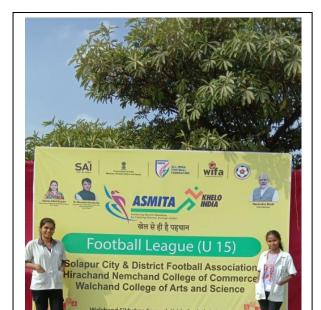

Ref.No. SSCOP/

/

Date: - 21/12/2024

Event : Khelo India Women's Football Tournament Under Fifteen Venue: WIT ground Day and Timings: Saturday and Sunday (Morning 7-10am & evening 3-6pm) Duration: 21st December 24 to 25<sup>th</sup> January 25.

All India Football Federation and Western India Football Association Maharashtra on behalf of the Central ministry of Insecticides, The Khelo India under 15 girls chain football competition has been organized from 21<sup>st</sup> December 2024 on every Saturday,Sunday and school holidays.

Prof. Kiran Choughule ,Hon. Secretary, Solapur city and district football association, Mr. Shubham Pawar and Mr. Pankaj Jadhav had invited Shree siddheshwar college of physiotherapy(Staffs and Students)for the tournament.