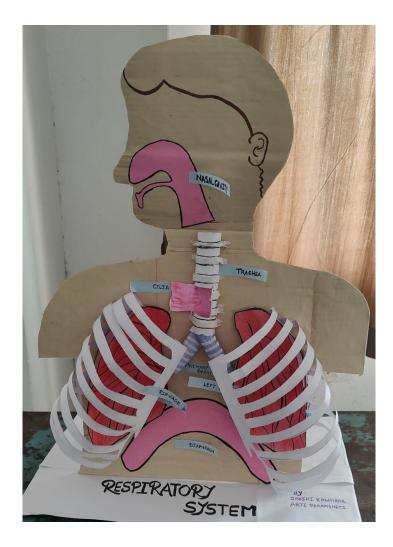

The competition saw enthusiastic participation from students. A total 42 participants participated as 14 groups was entered the competition, showcasing their artistic talents

The Judge Dr. Suresh Kumar T evaluated the entries based on creativity, adherence to the theme, and overall visual impact. Prizes were awarded to the top two teams, with all participants receiving participation certificates to acknowledge their efforts and creativity. Program started at 3 pm and concluded at 5 pm