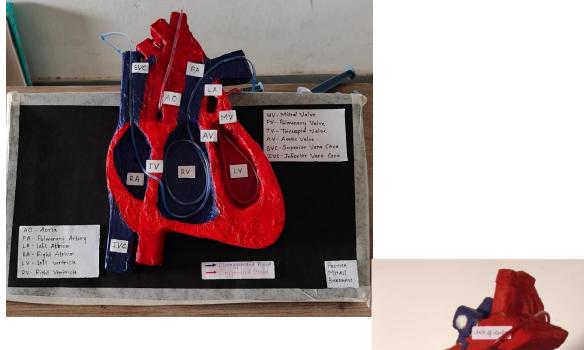

The competition saw enthusiastic participation from students. A total 42 participants participated as 14 groups was entered the competition, showcasing their artistic talents

The Judge Dr. Suresh Kumar T evaluated the entries based on creativity, adherence to the theme, and overall visual impact. Prizes were awarded to the top two teams, with all participants receiving participation certificates to acknowledge their efforts and creativity. Program started at 3 pm and concluded at 5 pm