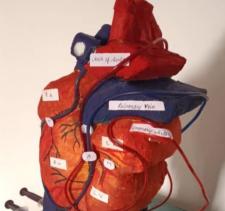

The world heart day was celebrated at Shree Siddheshwar college of physiotherapy with the theme of **USE HEART FOR ACTION** on 3/10/2024 to create awareness about cardiovascular disease and its prevention. The program organized by Department of Cardiovascular and Respiratory Physiotherapy. The purpose behind organizing this competition was to encourage the students to come up with new and innovative ideas and to enhance their thinking skills.

The competition saw enthusiastic participation from students. A total 42 participants participated as 14 groups was entered the competition, showcasing their artistic talents

The Judge Dr. Suresh Kumar T evaluated the entries based on creativity, adherence to the theme, and overall visual impact. Prizes were awarded to the top two teams, with all participants receiving participation certificates to acknowledge their efforts and creativity. Program started at 3 pm and concluded at 5 pm

This events were arranged and executed by Dr. Suresh Kumar T (Principal – Shree Siddheshwar college of Physiotherapy, Dr. Sunil Kumar T (PT), Dr Sachin Kajale (PT).

The programme started at 3 pm in the department of Cardiovascular and Respiratory Physiotherapy. In the view of creating awareness about cardiovascular disease and its prevention among the students the model making competition with the theme USE HEART FOR ACTION were conducted.