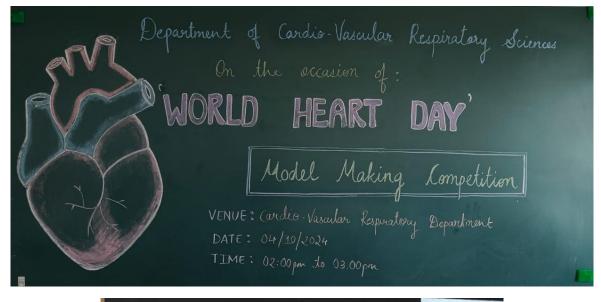

## **Report on Model Making Competition for World Heart Day**

\*Date: \* October 3, 2024

\*Event: \* Model Making Competition

\*Venue: \* Shree Siddheshwar College of Physiotherapy, Solapur

\*Occasion: \* World Heart Day

The world heart day was celebrated at Shree Siddheshwar college of physiotherapy with the theme of **USE HEART FOR ACTION** on 3/10/2024 to create awareness about cardiovascular disease and its prevention. The program organized by Department of Cardiovascular and Respiratory Physiotherapy. The purpose behind organizing this competition was to encourage the students to come up with new and innovative ideas and to enhance their thinking skills.