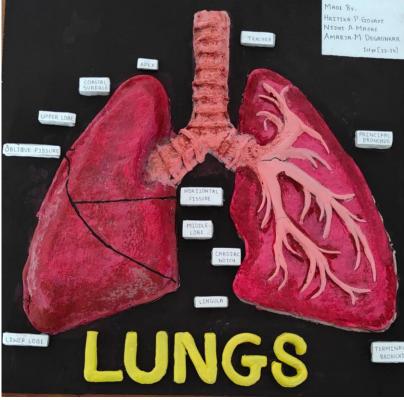

The competition saw enthusiastic participation from students. A total 42 participants participated as 14 groups was entered the competition, showcasing their artistic talents

The Judge Dr. Suresh Kumar T evaluated the entries based on creativity, adherence to the theme, and overall visual impact. Prizes were awarded to the top two teams, with all participants receiving participation certificates to acknowledge their efforts and creativity. Program started at 3 pm and concluded at 5 pm