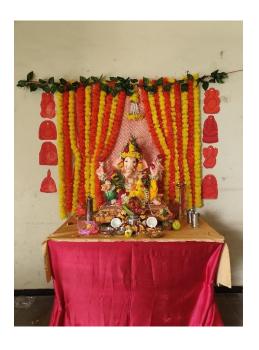

The college campus was beautifully adorned with vibrant decorations, creating a festive atmosphere. A large idol of Lord Ganesha was placed in the center of the main hall, which was surrounded by floral arrangements, colorful lights, and traditional drapes. The college courtyard was also decorated with artistic displays and rangolis, representing the cultural richness of the festival.