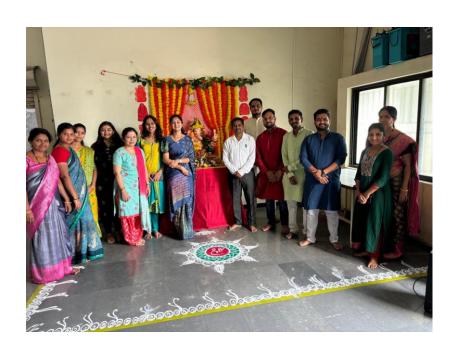

The college campus was beautifully adorned with vibrant decorations, creating a festive atmosphere. A large idol of Lord Ganesha was placed in the center of the main hall, which was surrounded by floral arrangements, colorful lights, and traditional drapes. The college courtyard was also decorated with artistic displays and rangolis, representing the cultural richness of the festival.

Each day began and ends with a traditional Ganesh Aarti and pooja, where students and faculty gathered to seek the blessings of Lord Ganesha. The aartis and Prashad distribution were conducted by faculty members and student volunteers, and the prayers resonated with devotion and energy.